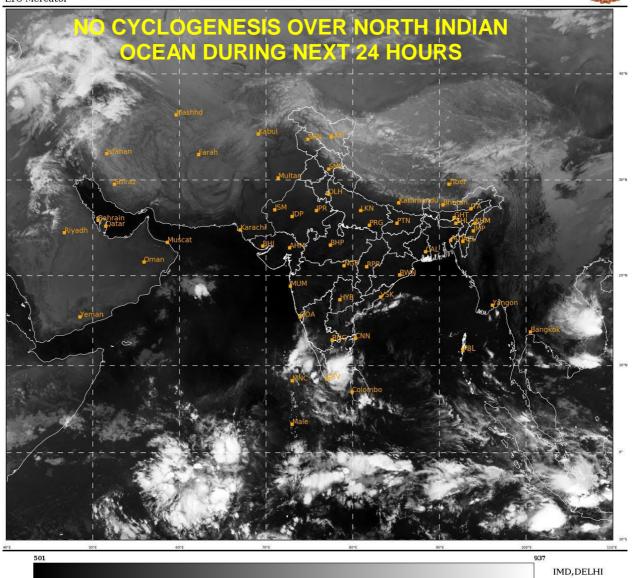

#### **BAY OF BENGAL:**

SCATTERED LOW AND MEDIUM CLOUDS WITH EMBEDDED MODERATE TO INTENSE CONVECTION OVER WESTCENTRAL AND SOUTH BAY OF BENGAL AND ANDAMAN SEA.

## PROBABILITY OF CYCLOGENESIS(FORMATION OF DEPRESSION) DURING NEXT 120 HRS:

| 24 HOURS | 24-48 HOURS | 48-72 HOURS | 72-96 HOURS | 96-120 HOURS |
|----------|-------------|-------------|-------------|--------------|
| NIL      | NIL         | NIL         | NIL         | NIL          |

## **ARABIAN SEA:**

SCATTERED LOW AND MEDIUM CLOUDS WITH EMBEDDED INTENSE TO VERY INTENSE CONVECTION OVER SOUTHEAST ARABIAN SEA. SCATTERED LOW AND MEDIUM CLOUDS WITH EMBEDDED MODERATE TO INTENSE CONVECTION OVER WESTCENTRAL AND SOUTHWEST ARABIAN SEA.

### PROBABILITY OF CYCLOGENESIS(FORMATION OF DEPRESSION) DURING NEXT 120 HRS:

| 24 HOURS | 24-48 HOURS | 48-72 HOURS | 72-96 HOURS | 96-120 HOURS |
|----------|-------------|-------------|-------------|--------------|
| NIL      | NIL         | NIL         | NIL         | NIL          |